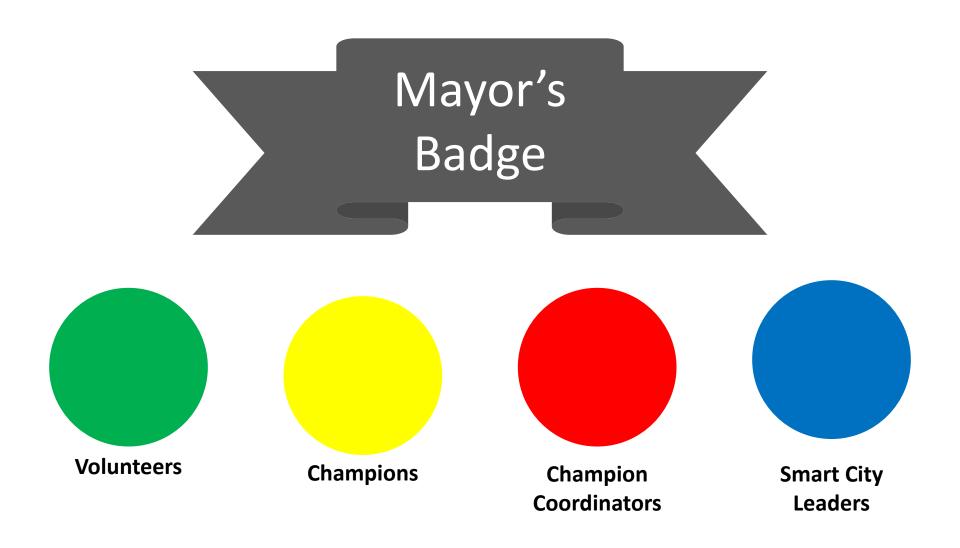

#### Key Messages :

- 1. It's a Smart City Challenge 98 cities competing
- 2. Make Bhubaneswar Win
- 3. How ???
  - a) Visit <u>www.smartcitybhubaneswar.gov.in</u> Contest | Idea Box | Vote for Bhubaneswar
  - b) Visit <u>www.facebook.com/bhubanewartowardssmartcity</u> Like Us !!! | Capture Bhubaneswar Contest (Win iphone6s)
- 4. Why ???
- 5. My city My Pride
- 6. Become Partner / Volunteer / Sponsor
- 7. Each One Reach Three!!!
  - a) One Person to Three persons
  - b) One Event to Three Events Champions Move up the ladder
- 8. Mayor's badge