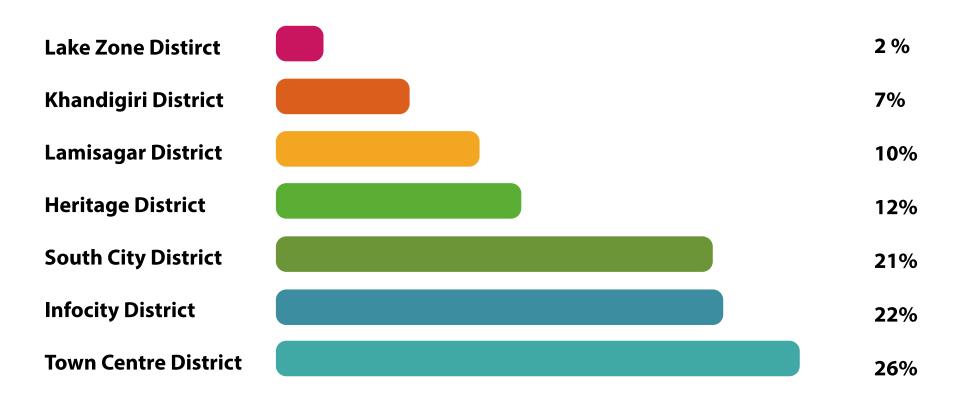

#### POLLING RESULTS | AREA-WIDE PROPOSAL

#### **Total Polls: 2,75,022**

Off-Line: 245838 On-Line: 2,918

#### **BHUBANESWAR SMART DISTRICT- TOWN CENTRE**