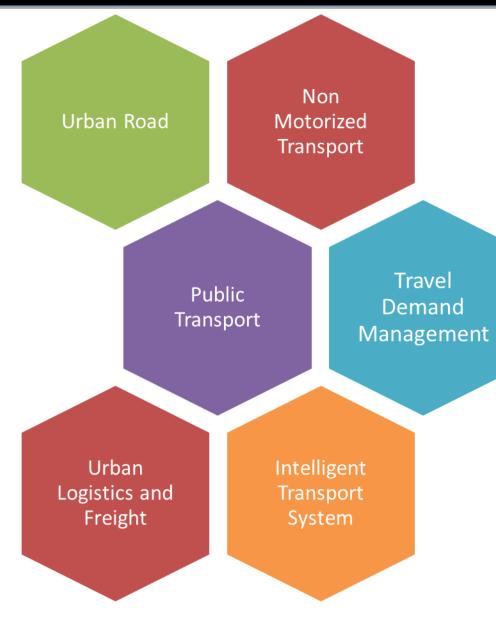

#### BSD | BHUBANESWAR SMART DISTRICT | KEY IDEAS

- Multi-modal Transportation Hub at Railway Station
- Master Canteen Chowk Reconfiguration
- Lake Zone Entertainment & Recreation Area
- Mixed-Income Affordable Housing projects
- Mixed-Use Transit Oriented Development (TOD) projects
- Janpath 'Smart Corridor'