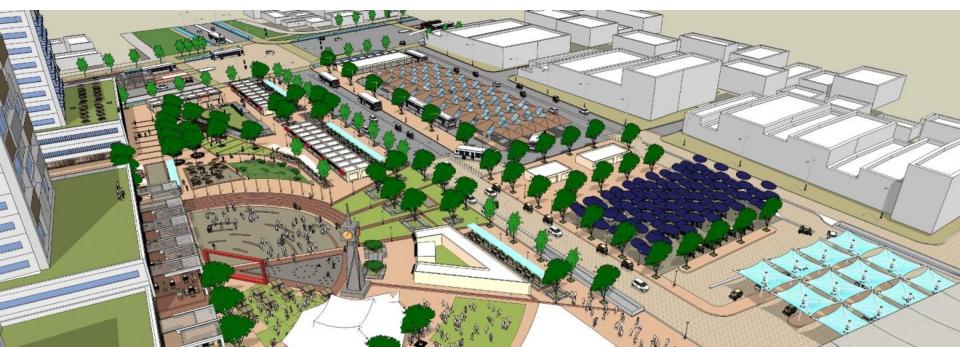

#### BSD | BHUBANESWAR SMART DISTRICT | KEY IDEAS

- Multi-modal Transportation Hub at Railway Station
- Master Canteen Chowk Reconfiguration
- Lake Zone Entertainment & Recreation Area
- Mixed-Income Affordable Housing projects
- Mixed-Use Transit Oriented Development (TOD) projects
- Janpath 'Smart Corridor'