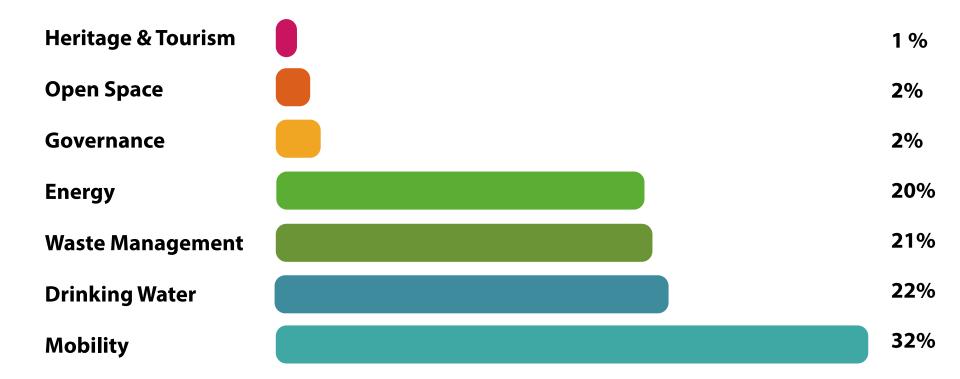

# POLLING RESULTS | CITYWIDE SOLUTIONS

#### **Total Polls: 2,75,022**

Off-Line: 245838 On-Line: 2,918