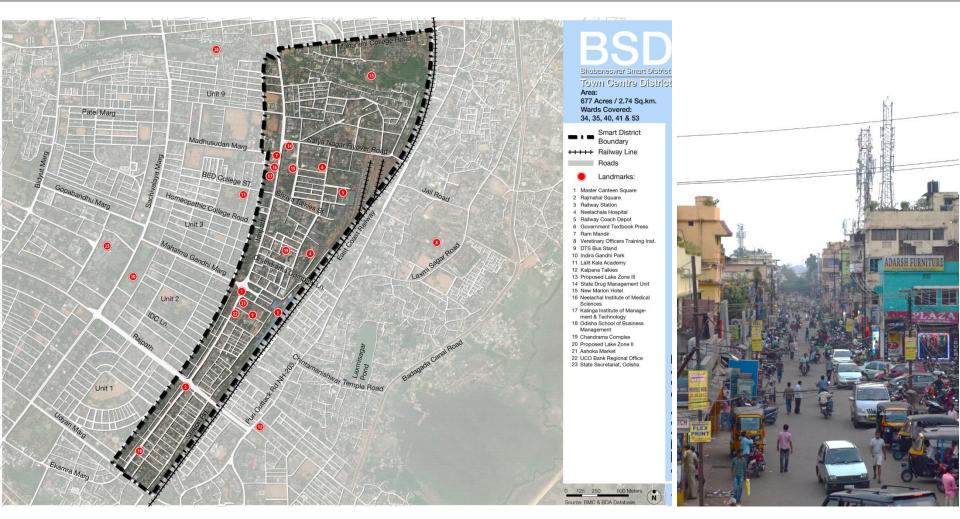

#### **BHUBANESWAR SMART DISTRICT- TOWN CENTRE**

#### **Boundaries:**

- •Railway line
- •Udyan Marg
- •Satya Nagar flyover road

#### 677 Acres (2.74 Sqkm)

**Total Area** 

#### 27,477 (2011)

**Total Population** 